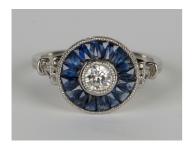

## **LOT 565**

A platinum, sapphire and diamond ring, collet set with a circular cut diamond within a border of calibre cut sapphires between diamond single stone fleur-de-lis shoulders, ring size approx M1/2, diamond weight approx 0.35ct, total sapphire weight approx 0.60ct, with a case.

## **Condition Report**

565. The ring is in generally good condition. Cut: modern round brilliant cut diamonds and tapered modified baguette cut sapphires. The florescence of the stones is strong. Colour: the diamonds are approx L-M, the sapphires are a deep blue. Clarity: the diamonds are approx VS2-SI1. Weight 4.5g.