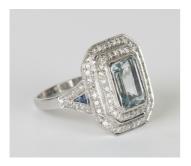

## **LOT 643**

An aquamarine and diamond canted corner rectangular cluster ring, mounted with the rectangular step cut aquamarine within a two row surround of circular cut diamonds, between sapphire and diamond set split shoulders, in a geometric design, ring size approx M1/2.

## **Condition Report**

643. Relatively modern ring so condition is essentially as new. Aquamarine approx 9mm x 6mm. Diamonds to surround are very small and carat weight has not been calculated. They are bright, white and sparkly.