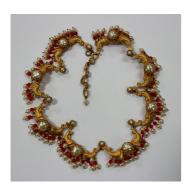

## **LOT 606**

A Christian Dior gilt metal, imitation pearl and red paste bead costume necklace, designed by Mitchel Maer, formed as a series of pairs of dolphins with pendant drops, detailed 'Christian Dior by Mitchel Maer', length 40cm, with an associated case.

## **Condition Report**

606. There is one pendant drop missing. One larger imitation pearl has a couple of chips to the surface. There is some wear and loss of gilding to dolphin tails and links. Otherwise in generally good condition.