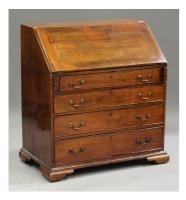

## LOT 2137

A George III fruitwood bureau, the fall front revealing a fitted interior above four long drawers, on ogee bracket feet, height 104cm, width 94cm, depth 58cm.

Estimate: £40 - £60

## **Condition Report**

2137. Slight split to right side of top, some slight gapping to fall flap, slight splits to sides. Some areas of minor damage to the cockbeading of drawers. The bracket feet appear to have been reduced slightly and there is a later pine framed back applied to the rear side. Usual areas of minor damage to interior, with some wear to drawers.