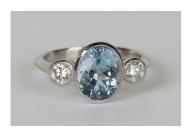

## **LOT 580**

A platinum, aquamarine and diamond ring, collet set with an oval aquamarine between diamond set single stone sides, ring size approx L1/2, aquamarine weight approx 2.30ct, total diamond weight approx 0.44ct, with a case.

## **Condition Report**

580. The ring is in generally good condition. Cut: oval faceted cut aquamarine and modern round brilliant cut diamonds. The florescence of the stones is faint. Colour: the aquamarine is an attractive light blue, the diamonds are approx M-N. Clarity: the aquamarine is clear to the eye, the diamonds approx VS2-SI1. Weight 5.2g.