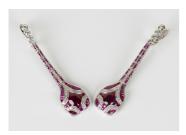

## **LOT 570**

A pair of platinum, ruby and diamond pendant earrings, each mounted with a principal oval cut ruby within a surround of rows of variously cut rubies and circular cut diamonds, length 6cm, total ruby weight approx 4.50ct, total diamond weight approx 0.95ct, with a case.

## **Condition Report**

570. The earrings are in generally good condition. Cut: oval faceted and modified square cut rubies and old mixed cut diamonds. The florescence of the stones is faint. Colour: the rubies are a deep red, the diamonds are bright, white and sparkling. Clarity: there are inclusions visible in the rubies under magnification. Weight 14g.