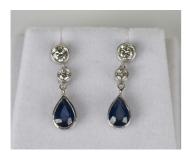

## **LOT 548**

A pair of white gold, sapphire and diamond pendant earrings, each with a pear shaped sapphire and a diamond set graduated circular two stone surmount, with post and butterfly fittings, detailed '750', length 2cm, total sapphire weight approx 1.25ct, total diamond weight approx 0.60ct, with a case.

## **Condition Report**

548. The pendant earrings are in generally good condition. Cut: modern round brilliant cut diamonds and pear faceted cut sapphires. The florescence of the stones is strong. Colour: the sapphires are a mid-blue, the diamonds are tinted yellow. Clarity: there is colour zoning visible in the sapphires, the diamonds are approx SI2-I1. Weight 3g.