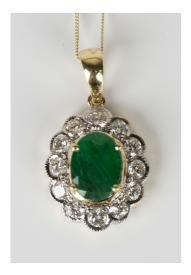

## **LOT 547**

An 18ct gold, emerald and diamond pendant, claw set with an oval cut emerald within a surround of circular cut diamonds, detailed '750', length 4.3cm, emerald weight approx 1.38ct, total diamond weight approx 0.75ct, with a 9ct gold fine link neckchain, length 46cm, with a case.

## **Condition Report**

547. The pendant is in generally good condition. Cut: oval faceted cut emerald and modern round brilliant cut diamonds. The florescence of the stones is strong. Colour: approx H-I. Clarity: the emerald has visible inclusions, the diamonds approx SI1-SI2. Total weight 3.6g.