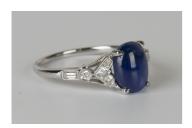

## **LOT 535**

A platinum, cabochon sapphire and diamond ring, claw set with an oval cabochon sapphire between diamond set five stone sides, ring size approx N, cabochon sapphire weight approx 3.40ct, total diamond weight approx 0.20ct, with an AnchorCert Gem Lab certificate.

## **Condition Report**

535. The sapphire has a chip to the underside. Cut: cabochon sapphire with square, baguette and modern round brilliant cut diamonds. The florescence of the stones is faint. Colour: the sapphire is an attractive blue, the diamonds are bright, white and sparkling. Clarity: the sapphire has some faint inclusions visible under magnification. Weight 3.9g.