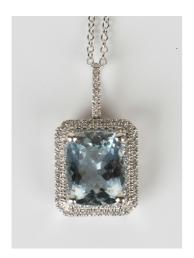

## **LOT 530**

A white gold, aquamarine and diamond pendant, claw set with a cushion cut aquamarine within a stepped two row surround of circular cut diamonds with a diamond set suspension loop, detailed '750', length 2cm, aquamarine weight approx 2.30ct, total diamond weight approx 0.22ct, with a white gold neckchain, detailed '750', length 41cm, with a case.

## **Condition Report**

530. The pendant is in generally good condition. Cut: modified rectangular cut aquamarine and modern round brilliant cut diamonds. The florescence of the stones is faint. Colour: the aquamarine is an attractive light blue colour, the diamonds are bright, white and sparkling. Clarity: the aquamarine is clear to the unaided eye. Total weight 3.8g.