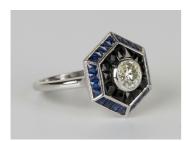

## **LOT 522**

A white gold, diamond, onyx and sapphire hexagonal cluster ring, collet set with a circular cut diamond within a surround of onyx and an outer border of sapphires, detailed '750', ring size approx N, diamond weight approx 0.50ct, total sapphire weight approx 1.00ct.

## **Condition Report**

522. The ring is in generally good condition. Cut: modern round brilliant cut diamonds and modified square cut sapphires. The florescence of the stones is strong. Colour: the diamond is tinted yellow, the sapphires range from mid-blue to black. Clarity: diamond approx SI2-I1. Weight 5g.