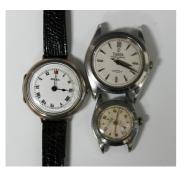

## LOT 1065

A Rolex silver circular cased wristwatch, the jewelled movement detailed 'Rolex Swiss Made', the signed enamelled dial with Roman numerals, the W&D Rolex case import mark London 1918, case diameter 2.9cm, a Tudor Oyster Prince Rotor Self-Winding steel circular cased wristwatch, the jewelled movement detailed 'Tudor Auto Prince', the milled screw case back exterior numbered '7810 161275', case diameter 3cm, and a Rolex Oyster steel cased lady's wristwatch, case diameter 2.2cm.