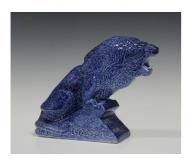

## **LOT 1465**

An Ashtead Art Deco pottery 'Genozo Toothpaste' advertising model of a lion, 1930s, designed by Sir Percy Metcalfe, covered in a powder blue glaze, the lion standing roaring on an angular inscribed base, printed marks to base, height 18.5cm.