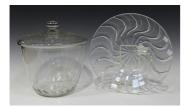

## LOT 1743

An Art Deco cut glass punch bowl and cover of U-shape, cut with radiating vertical lines above a band of stylized leaves, the cover similarly decorated and with button knop, height 24cm, together with a similarly cut circular glass bowl, diameter 28cm.