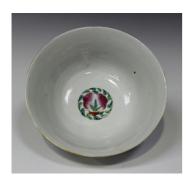

## **LOT 1234**

A Chinese famille rose porcelain bowl, mark of Tongzhi but probably later, of slightly flared circular form, the exterior painted with a band of lotus and scrolling tendrils framing four gilt character circular panels, iron red enamelled seal mark to base, diameter 19cm.