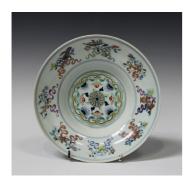

## **LOT 1206**

A Chinese doucai porcelain saucer dish, mark of Qianlong but later, the interior painted in underglaze blue and polychrome enamels with the eight Buddhistic emblems, the exterior with flowers and scrolling leafy tendrils, underglaze blue pseudo seal mark to base, diameter 20.3cm.