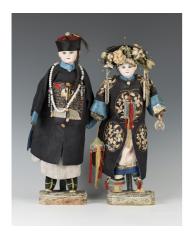

## **LOT 3225**

Two Armand Marseille bisque head dolls, each with closing blue eyes, painted eyelashes, open mouths showing upper teeth and composition bodies, height 42cm, wearing Chinese embroidered silk clothes, undergarments, shoes and hats, together with a pair of German bisque head dolls with fixed brown eyes, painted eyelashes, open mouths showing upper teeth and composition bodies, height 31cm, wearing Chinese silk costume, all on silk covered stands with canted corners (some paint wear to the faces).

## **Condition Report**

3225. There are no cracks or chips but there is some paint wear to the faces, they have all their teeth.

Created: Sat, 15th June 2019 09:45