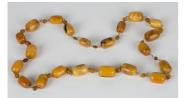

## LOT 660

A single row necklace of twenty-one various sized cylindrical varicoloured mottled opaque butterscotch coloured amber beads, spaced with twenty-one smaller amber beads, gross weight approx 66g, total length approx 80cm, length of largest cylindrical bead 2cm, length of smallest cylindrical bead 1.5cm.

## **Condition Report**

660. There is attractive variation of colour and inclusions to the principal beads. There are some surface reaching inclusions and one or two of the beads have chips and cracks. Some of the smaller beads are fairly damaged.