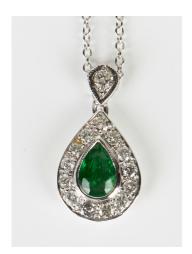

## **LOT 653**

An emerald and diamond drop shaped cluster pendant, mounted with a pear shaped emerald within a surround of circular cut diamonds with a diamond single stone surmount, length 1.7cm, with an 18ct white gold neckchain on a boltring clasp, length 40cm, with a case.

## **Condition Report**

653. Piece is fairly modern so condition is as new. Total weight 2.5g. Total carat weight for diamonds approximately 0.70ct Emerald carat weight approximately 0.40 - 0.50ct.

Created: Wed, 12th June 2019 12:09