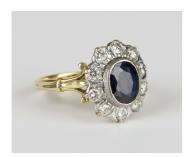

## **LOT 675**

An 18ct gold, sapphire and diamond cluster ring, mounted with an oval cut sapphire within a surround of ten circular cut diamonds between fleur-de-lis shoulders, detailed '18ct', ring size approx P1/2, sapphire weight approx 1.50ct, total diamond weight approx 0.30ct.

## **Condition Report**

675. The ring is in generally good condition. Cut: oval faceted cut sapphire surrounded by modern round brilliant cut diamonds. The florescence of the stones is strong. Colour: the sapphire is a very dark blue, the diamonds approx H-I. Clarity: approx SI1-SI2.