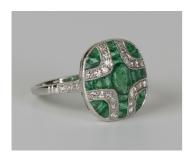

## **LOT 625**

A platinum, emerald and diamond ring in an oval panel shaped design, mounted with the principal oval cut emerald within rows of circular cut diamonds and emeralds, between diamond set three stone shoulders, ring size approx N, total emerald weight approx 0.70ct, total diamond weight approx 0.15ct.

## **Condition Report**

625. The ring is in generally good condition. Cut: oval faceted and modified square cut emeralds, old mixed cut diamonds. Colour: the emeralds are a bright green. Clarity: there are inclusions visible in the emeralds under magnification.