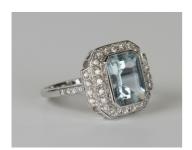

## **LOT 583**

An 18ct white gold, aquamarine and diamond ring, mounted with an emerald cut aquamarine within a surround of circular cut diamonds between diamond set shoulders, detailed '18ct', ring size approx N1/2, aquamarine weight approx 2.80ct, total diamond weight approx 0.65ct, with a case.

## **Condition Report**

583. The ring is in generally good condition. Cut: emerald cut aquamarine surrounded by modern round brilliant cut diamonds. The florescence of the stones is faint. Colour: the aquamarine is an attractive light blue, the diamonds approx G-H. Clarity: the aquamarine is clear to the unaided eye, the diamonds approx SI1-SI2.