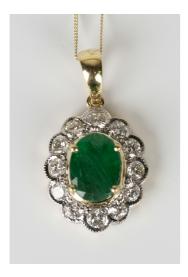

## LOT 570

An 18ct gold, emerald and diamond pendant, claw set with an oval cut emerald within a surround of circular cut diamonds, detailed '750', length 4.3cm, emerald weight approx 1.38ct, total diamond weight approx 0.75ct, with a 9ct gold fine link neckchain, length 46cm, with a case.

## **Condition Report**

570. The pendant is in generally good condition. Cut: oval faceted cut emerald, modern round brilliant cut diamonds. The florescence of the stones is strong. Colour: approx H-I. Clarity: the emerald has visible inclusions, the diamonds approx SI1-SI2.