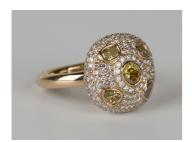

## **LOT 568**

An 18ct gold, yellow tinted diamond and diamond cluster ring of bombé design, collet set with five variously cut yellow tinted diamonds, ring size approx M1/2, total yellow tinted diamond weight approx 1.00ct, total diamond weight approx 1.10ct, with a case.

## **Condition Report**

568. The ring is in generally good condition. Cut: oval and pear faceted yellow diamonds surrounded by modern round brilliant cut diamonds. The florescence of the stones is faint. Colour: fancy yellow. Clarity: approx \$12-11.