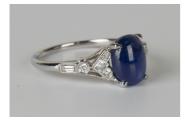

## LOT 540

A platinum, cabochon sapphire and diamond ring, claw set with an oval cabochon sapphire between diamond set five stone sides, ring size approx N, cabochon sapphire weight approx 3.40ct, total diamond weight approx 0.20ct, with an AnchorCert Gem Lab certificate.

## **Condition Report**

540. The sapphire has a chip to the underside. Cut: cabochon sapphire with square, baguette and modern round brilliant cut diamonds. The florescence of the stones is faint. Colour: the sapphire is an attractive blue, the diamonds are bright, white and sparkling. Clarity: the sapphire has some faint inclusions visible under magnification.