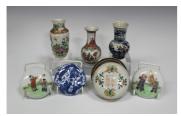

## LOT 1146

Two Chinese Canton famille rose porcelain vases, mid-19th century, one painted with figures and flowers, the other with bird, butterfly and flowers, heights 8.7cm, together with an underglaze blue and red porcelain vase, height 8.2cm, a blue and white porcelain circular seal box and cover, two famille rose circular seal boxes and covers, and another box and cover (minor faults).

## **Condition Report**

1146. 3 x flat seal boxes - Good condition. No cracks, chips or repairs.
Larger box - Few small chips to rim and wear to enamels, otherwise good condition.
Blue and red vase - Good condition.
2 x Famille Rose vases - 1 with chip to rim. The other with restoration to rim.