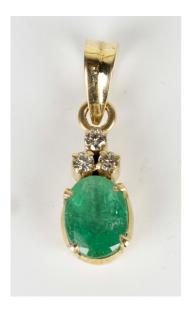

## LOT 694

A gold, emerald and diamond pendant, claw set with an oval cut emerald with three circular cut diamonds mounted above, detailed '18c', length 2.5cm, emerald weight approx 1.50ct.

Estimate: £200 - £300

## **Condition Report**

694. The pendant is in generally good condition. Cut: oval faceted cut emerald with modern round brilliant cut diamonds. The florescence of the stones is faint. Colour: the emerald is a light, vivid green, the diamonds are bright, white and sparkling. Clarity: faint inclusions visible within the emerald without magnification. Weight 2.4g.