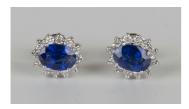

## **LOT 690**

A pair of white gold, sapphire and diamond oval cluster earstuds, each claw set with an oval cut sapphire within a surround of circular cut diamonds, with post and butterfly fittings, total sapphire weight approx 0.80ct, total diamond weight approx 0.15ct.

## **Condition Report**

690. The earstuds are in generally good condition. Cut: oval faceted cut sapphires with modern round brilliant cut diamonds. The florescence of the stones is faint. Colour: the sapphires are a deep blue, the diamonds are bright, white and sparkling. Clarity: there are inclusions visible in the sapphires within magnification. Weight 1.9g.