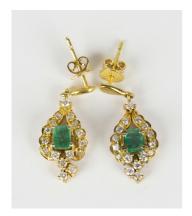

## **LOT 663**

A pair of gold, emerald and diamond pendant earrings, each mounted with a rectangular step cut emerald within a shaped surround, set with circular cut diamonds, with post and butterfly fittings, length 2.6cm, total emerald weight approx 0.50ct, total diamond weight approx 0.50ct.

## **Condition Report**

663. The earrings are in generally good condition. Cut: emerald cut emeralds with modern round brilliant cut diamonds. The florescence of the stones is faint. Colour: emeralds are a light green, the diamonds are bright, white and sparkling. Clarity: faint inclusions visible in the emeralds without magnification. Weight 5.4g.