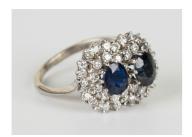

## **LOT 648**

An 18ct white gold, sapphire and diamond ring in a twin cluster crossover design, claw set with two oval cut sapphires within a two-tier surround, mounted with circular cut diamonds, ring size approx H1/2, total sapphire weight approx 1.40ct, total diamond weight approx 0.40ct.

## **Condition Report**

648. The ring is in generally good condition. Cut: oval faceted cut sapphires with modern round brilliant cut diamonds. The florescence of the stones is faint. Colour: the sapphires are a deep blue, the diamonds are bright, white and sparkling. Clarity: there are small inclusions visible within the sapphires without magnification. Weight 6.8g.