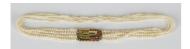

## **LOT 647**

A four row necklace of graduated fresh water cultured pearls on a gold, ruby, emerald and sapphire rectangular clasp, detailed '750 18K', length of clasp 2.5cm, total length 35.5cm.

Estimate: £100 - £150

## **Condition Report**

647. The coloured gemstones are generally of medium colour saturation and there is slight colour variation to the rubies. The emeralds have a few internal inclusions. Some of the gemstones have surface reaching inclusions. The pearls are not individually knotted and restringing as a matter of precaution would be recommended.