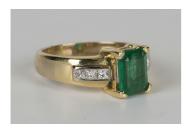

## **LOT 632**

An 18ct gold, emerald and diamond ring, claw set with a cut cornered rectangular step cut emerald between princess cut diamond three stone shoulders, ring size approx M1/2, emerald weight approx 1.10ct, total diamond weight approx 0.25ct.

## **Condition Report**

632. The ring is in generally good condition. Cut: emerald cut emerald with princess cut diamonds. The florescence of the stones is faint. Colour: the emerald is a vivid bright green, the diamonds are approx G-H. Clarity: there are inclusions within the emerald visible without magnification, the diamonds are approx VS1-VS2. Weight 6.1g.