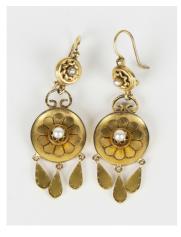

## LOT 620

A pair of Victorian gold and cultured pearl pendant earrings, each drop of circular form, mounted with a cultured pearl to the centre of a flowerhead motif, with similar smaller circular surmounts, each centred by a cultured pearl, with wire fittings, length 5cm, with an associated case.

## **Condition Report**

620. The earrings are in overall good original condition, though would benefit from careful professional cleaning. The earrings are probably of European manufacture. Weight 5g.

Created: Thu, 11th April 2019 12:22