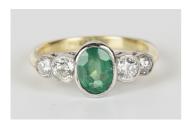

## **LOT 580**

An 18ct gold, emerald and diamond ring, collet set with an oval cut emerald between graduated circular cut diamond two stone shoulders, detailed '18ct', ring size approx M1/2, emerald weight approx 1.10ct, total diamond weight approx 0.60ct, with a case.

## **Condition Report**

580. The ring is in generally good condition. Cut: oval faceted cut emerald with modern round brilliant cut diamonds. The florescence of the stones is faint. Colour: the emerald is a light green, the diamonds are approx I-J. Clarity: there are faint inclusions visible in the emerald, the diamonds are approx S12-I1. Weight 3.2g.