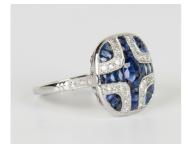

## LOT 578

A platinum, sapphire and diamond ring, mounted with an oval cut sapphire within a surround of tapered baguette cut sapphires and four curved rows of circular cut diamonds, ring size approx M, total sapphire weight approx 1.00ct.

## **Condition Report**

578. The ring is in generally good condition. Cut: oval faceted and modified rectangular cut sapphires with old mixed cut diamonds. The florescence of the stones is faint. Colour: the sapphires are a deep blue, diamonds are bright, white and sparking. Clarity: the sapphires are clear to the unaided eye. Weight 4.1g.