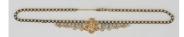

## LOT 565

A gold and seed pearl collar necklace, the associated front in a scroll pierced floral design (two or three imitation pearl replacements) between a bellflower and bead graduated fringe sides, further set with half-pearls, on a snap clasp, length 41cm, with a case.

## **Condition Report**

565. Note the centre section of the front is in association with the rest of the half-pearl necklace. There is a length of chain added by one side of the clasp. The necklace is in otherwise good condition. The case exterior is a little scuffed. The necklace does not fit the case well and is in association. Weight 16.7g.