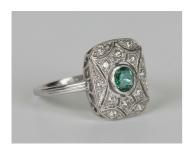

## **LOT 557**

An 18ct white gold, emerald and diamond panel shaped ring, collet set with a circular cut emerald within a pierced rectangular surround, mounted with circular cut diamonds, detailed '18ct', ring size approx N, emerald weight approx 0.25ct, total diamond weight approx 0.25ct, with a case.

## **Condition Report**

557. The ring is in generally good condition. Cut: old European cut emerald with modern round brilliant cut diamonds. The florescence of the stones is faint. Colour: the emerald is a deep green, the diamonds are bright, white and sparking. Clarity: the emerald has inclusions under magnification. Weight 3.2g.