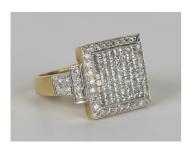

## **LOT 543**

An 18ct gold and diamond ring, pavé set with circular cut diamonds in a square design between diamond set stepped shoulders, detailed '18k750', ring size approx 01/2, total diamond weight approx 2.00ct.

## **Condition Report**

543. The ring is in generally good condition. Cut: modern round brilliant cut and square princess cut diamonds. The florescence of the stones is faint to strong. Colour: diamonds approx H-I. Clarity: approx VS2-SI1 on average. Weight 10.1g.