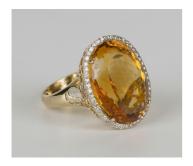

## **LOT 528**

A 14ct gold, citrine and diamond ring, claw set with a large oval cut citrine within a surround of small circular cut diamonds, ring size approx R, citrine weight approx 25.00ct, total diamond weight approx 0.20ct.

## **Condition Report**

528. The ring is in generally good condition. Cut: oval faceted citrine with modern round brilliant cut diamonds. The florescence of the stones is faint on average. Colour: the citrine is a strong yellow/orange, the diamonds are bright, white sand sparkling. Charity: the citrine is clear to the unaided eye. Weight 9.4g.