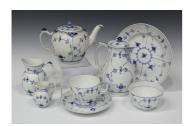

## **LOT 1488**

A Royal Copenhagen blue fluted part service, painted with a floral design, including a teapot and cover, a hot water jug and cover, a pair of egg cups with integral stands, jugs and plates (faults and restoration).

## **Condition Report**

1488. Teapot - cancelled blue wave mark, otherwise ok.

Hot water - glued chip to rim and smaller nick to rim edge.

Large jug - small chip to rim.

Medium jug - ok.

Small jug - ok.

Sugar - ok.

2 egg cups - ok.

6 cups - 2 ok, 4 with faults and/or restoration.

Large plates - 4 ok, 3 with faults.

6 tea plates - 5 ok, one chipped.

6 saucers - 4 ok, 2 chipped.

Created: Wed, 10th April 2019 15:09