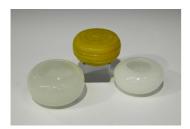

## **LOT 1203**

A Chinese yellow Peking glass circular box and cover, mark of Qianlong but probably 20th century, carved in the form of a chrysanthemum flowerhead, incised pseudo four character mark to base, diameter 8.8cm, together with two Chinese Peking glass imitating white jade water coupe/brushwashers, each of compressed circular form, diameters 9cm and 9.5cm.