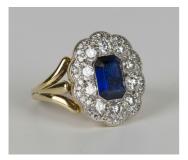

## LOT 538

An 18ct gold, sapphire and diamond cluster ring, mounted with an emerald cut sapphire within a surround of circular cut diamonds between pierced sides, ring size approx N, sapphire weight approx 1.00ct, total diamond weight approx 1.60ct.

## **Condition Report**

538. Relatively modern ring with only very minor surface scratches. Cut: emerald cut sapphire with modern round brilliant cut diamonds. The florescence of the stones is faint. Colour: the sapphire is a deep blue, the diamonds are approx H-I. Clarity: the sapphire is clear to the unaided eye, the diamonds are approx VS1-VS2. Not hallmarked. Weight 6.5g.