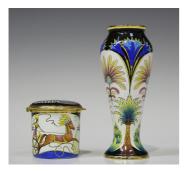

## LOT 1449

Two Moorcroft enamels, circa 2002, comprising a vase, decorated with palm trees and foliage, height 10.6cm, and a pillbox and cover, decorated with Egyptian style figures, height 4.5cm, each with printed marks to base, one boxed.