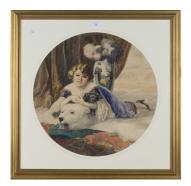

## **LOT 106**

Richard Geiger - Tondo Study of a Lady reclining with a Dog on a Polar Bear Rug, early 20th century watercolour, signed, diameter 52cm, within a gilt frame.

Estimate: £300 - £500