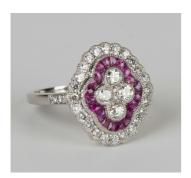

## **LOT 564**

A platinum, diamond and ruby cluster ring, mounted with circular cut diamonds and calibre cut rubies in a shaped oval design, ring size approx N, total diamond weight approx 1.20ct, total ruby weight approx 0.35ct.

## **Condition Report**

564. The ring is in generally good condition. Cut: old European cut and brilliant cut diamonds, with modified square cut rubies. The florescence of the stones is faint to medium. Colour: approx H-I. Clarity: SI1-SI2. Weight 6.2g.