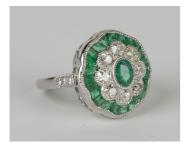

## LOT 540

A platinum, emerald and diamond cluster ring, collet set with an oval cut emerald within a surround of circular cut diamonds and an outer border of emeralds, between diamond set three stone shoulders, ring size approx M, total emerald weight approx 1.00ct, total diamond weight approx 1.25ct.

## **Condition Report**

540. The ring is in generally good condition. Cut: oval faceted and fancy cut emeralds with old European cut diamonds. The florescence of the stones is medium to strong. Colour: approx H-I. Clarity: approx SI1-SI2. Weight 5.6g.