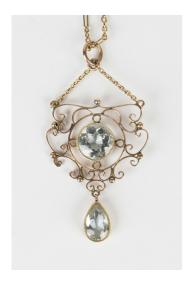

## **LOT 659**

A gold and aquamarine pendant of wirework scroll form, collet set with a circular cut aquamarine above an aquamarine pear shaped drop, length 5cm, circular aquamarine weight approx 2.00ct, pear shaped aquamarine weight approx 1.20ct, with a gold neckchain, length 40cm.

## **Condition Report**

659. The pendant is in generally good condition. Cut: modern and brilliant cut as well as princess faceted cut aquamarines. Colour: the aquamarines are an attractive light blue. Clarity: the aquamarines are clear to the unaided eye. Total weight 4.8g.