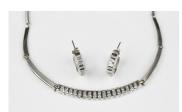

## **LOT 648**

An 18ct white gold and diamond collar necklace in an alternating matt and polished curved bar link design, the front mounted with rows of princess cut diamonds, on a snap clasp, length 46cm, total diamond weight approx 1.60ct, together with a pair of diamond set hoop shaped earrings, mounted with circular cut diamonds, with post and butterfly fittings, total diamond weight approx 2.60ct.

## **Condition Report**

648. The necklace is in generally good condition. Cut: square princess cut diamonds. The florescence of the stones is medium. Colour: approx H-I. Clarity: approx SI1-SI2 on average. Necklace • weight 43.4g. Earrings - weight 10.4g.