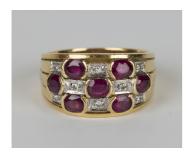

## **LOT 628**

A gold, ruby and diamond ring, mounted with seven oval cut rubies alternating with eight circular cut diamonds in a three row design, detailed '750 18K', ring size approx O, total ruby weight approx 1.40ct, with a case.

## **Condition Report**

628. The ring is in generally good condition. Cut: oval faceted cut rubies with modern and brilliant cut diamonds. The florescence of the stones is strong. Colour: the rubies are deep red. Clarity: the rubies are clear to the unaided eye. Weight 6.8g.