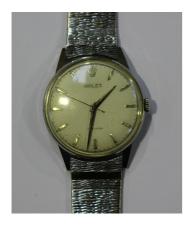

## **LOT 1117**

A Rolex steel circular cased gentleman's wristwatch with signed jewelled movement, the signed silvered dial with baton numerals, Rolex crown at 12 o'clock, centre seconds and tapered hands, the signed case back interior numbered '9022', Rolex crown to the case back, case diameter 3.5cm, with an associated bracelet.